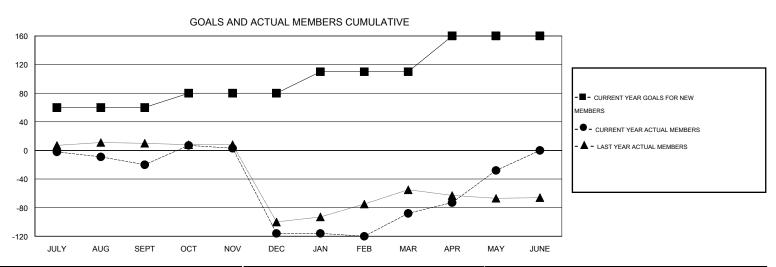

### **LOCATION GUAM**

GMT CA 5

|               |                  | Clubs               |                            |                             | Members               |                    |                                  |                              |                             |  |
|---------------|------------------|---------------------|----------------------------|-----------------------------|-----------------------|--------------------|----------------------------------|------------------------------|-----------------------------|--|
|               | RESU             | LTS FOR 2013-2014   |                            |                             | RESULTS FOR 2013-2014 |                    |                                  |                              |                             |  |
| QUARTER       | NEW CLUB<br>GOAL | ACTUAL NEW<br>CLUBS | ACTUAL<br>DROPPED<br>CLUBS | ACTUAL NET<br>GAIN/<br>LOSS | QUARTER               | NEW MEMBER<br>GOAL | ACTUAL TOTAL<br>MEMBERS<br>ADDED | ACTUAL<br>DROPPED<br>MEMBERS | ACTUAL NET<br>GAIN/<br>LOSS |  |
| JULY/AUG/SEPT | 2                | 0                   | 0                          | 0                           | JULY/AUG/SEPT         | 60                 | 18                               | 38                           | -20                         |  |
| OCT/NOV/DEC   | 1                | 0                   | 3                          | -3                          | OCT/NOV/DEC           | 20                 | 37                               | 133                          | -96                         |  |
| JAN/FEB/MAR   | 1                | 1                   | 0                          | 1                           | JAN/FEB/MAR           | 30                 | 40                               | 12                           | 28                          |  |
| APR/MAY/JUNE  | 2                | 1                   | 0                          | 1                           | APR/MAY/JUNE          | 50                 | 61                               | 1                            | 60                          |  |

## GOALS AND ACTUAL NEW CLUBS CUMULATIVE

| DROPPED CLUBS: 3                |                | 15 CLUBS OF 25 ADDED 1 OR MORE NEW MEMBERS | GENDER DISTRIBUTION  MALE 250 (42.44%) |              |                 |
|---------------------------------|----------------|--------------------------------------------|----------------------------------------|--------------|-----------------|
| DROPPED MEMBERS                 |                |                                            | FEMALE                                 | 339 (57.56%) |                 |
| DECEASED  CLUB CANCELLED  OTHER | 0<br>114<br>70 | CLICK HERE FOR HEALTH ASSESSMENT DATA      | FAMILY UNIT MEMBERS HEAD OF HOUSEHOLD  |              | 111<br>51<br>60 |
| TOTAL                           | 184            |                                            | NON-HEAD OF HOUSEHOLD                  |              |                 |