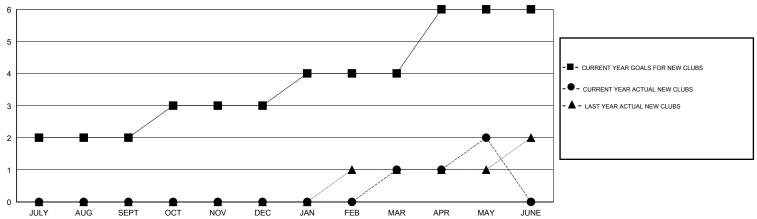

### **LOCATION GUAM**

GMT CA 5

|               |                  | Clubs               |                            |                             | Members               |                    |                                  |                              |                             |  |
|---------------|------------------|---------------------|----------------------------|-----------------------------|-----------------------|--------------------|----------------------------------|------------------------------|-----------------------------|--|
|               | RESU             | LTS FOR 2013-2014   |                            |                             | RESULTS FOR 2013-2014 |                    |                                  |                              |                             |  |
| QUARTER       | NEW CLUB<br>GOAL | ACTUAL NEW<br>CLUBS | ACTUAL<br>DROPPED<br>CLUBS | ACTUAL NET<br>GAIN/<br>LOSS | QUARTER               | NEW MEMBER<br>GOAL | ACTUAL TOTAL<br>MEMBERS<br>ADDED | ACTUAL<br>DROPPED<br>MEMBERS | ACTUAL NET<br>GAIN/<br>LOSS |  |
| JULY/AUG/SEPT | 2                | 0                   | 0                          | 0                           | JULY/AUG/SEPT         | 60                 | 18                               | 38                           | -20                         |  |
| OCT/NOV/DEC   | 1                | 0                   | 3                          | -3                          | OCT/NOV/DEC           | 20                 | 37                               | 133                          | -96                         |  |
| JAN/FEB/MAR   | 1                | 1                   | 0                          | 1                           | JAN/FEB/MAR           | 30                 | 40                               | 12                           | 28                          |  |
| APR/MAY/JUNE  | 2                | 1                   | 0                          | 1                           | APR/MAY/JUNE          | 50                 | 61                               | 1                            | 60                          |  |

## GOALS AND ACTUAL NEW CLUBS CUMULATIVE

| DROPPED CLUBS: 3                |                | 15 CLUBS OF 25 ADDED 1 OR MORE NEW MEMBERS | GENDER DISTRIBUTION  MALE 250 (42.44%) |              |                 |
|---------------------------------|----------------|--------------------------------------------|----------------------------------------|--------------|-----------------|
| DROPPED MEMBERS                 |                |                                            | FEMALE                                 | 339 (57.56%) |                 |
| DECEASED  CLUB CANCELLED  OTHER | 0<br>114<br>70 | CLICK HERE FOR HEALTH ASSESSMENT DATA      | FAMILY UNIT MEMBERS HEAD OF HOUSEHOLD  |              | 111<br>51<br>60 |
| TOTAL                           | 184            |                                            | NON-HEAD OF HOUSEHOLD                  |              |                 |